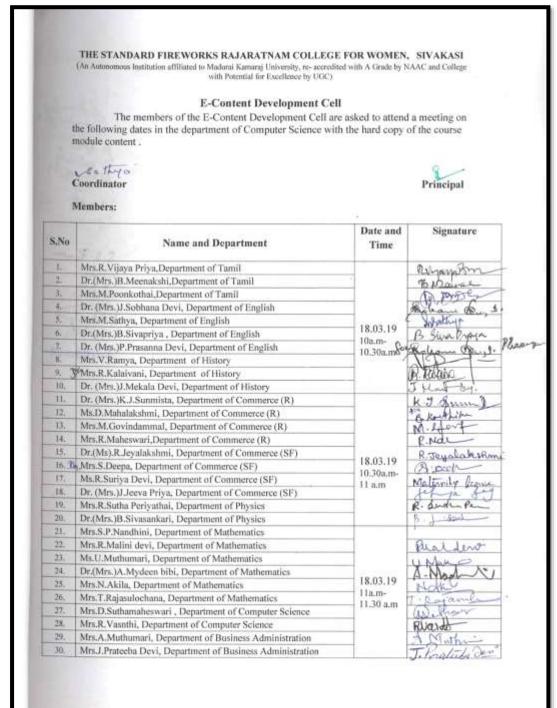

#### Creating courses and lessons in SFR LMS 07/07/2018

|                 |   | with Potential for Excellence by UGC)       |
|-----------------|---|---------------------------------------------|
|                 |   | E-Content Development Cell                  |
| Activity        |   | Demonstration                               |
| Date            | : | 7.7.2018                                    |
| Time            | : | 11.00 a.m – 12 p.m                          |
| Topic           | : | Creating courses and lessons in SFR LMS     |
| Speaker/Trainer | ï | Mrs. S. Sathya, M.Sc., M.Phil., P.B.D.C.S., |
|                 |   | Associate Professor of Computer Science,    |
|                 |   | S.F.R College, Sivakasi.                    |
| Venue           | 1 | Computer Science Lab                        |
| Participants    |   | E-Content Development Cell members          |
| VSettyo .       |   | T.Palaneeowni                               |
| Coordinator     |   | Principal                                   |
|                 |   |                                             |
|                 |   |                                             |
|                 |   |                                             |
|                 |   |                                             |
|                 |   |                                             |