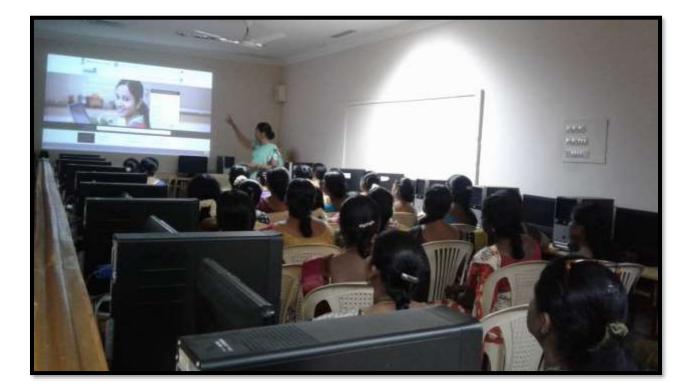

#### Creating courses and lessons in SFR LMS 07/07/2018

|                 |   | with Potential for Excellence by UGC)       |
|-----------------|---|---------------------------------------------|
|                 |   | E-Content Development Cell                  |
| Activity        |   | Demonstration                               |
| Date            | : | 7.7.2018                                    |
| Time            | : | 11.00 a.m – 12 p.m                          |
| Topic           | : | Creating courses and lessons in SFR LMS     |
| Speaker/Trainer | ï | Mrs. S. Sathya, M.Sc., M.Phil., P.B.D.C.S., |
|                 |   | Associate Professor of Computer Science,    |
|                 |   | S.F.R College, Sivakasi.                    |
| Venue           | 1 | Computer Science Lab                        |
| Participants    |   | E-Content Development Cell members          |
| VSettyo .       |   | T.Palaneeowni                               |
| Coordinator     |   | Principal                                   |
|                 |   |                                             |
|                 |   |                                             |
|                 |   |                                             |
|                 |   |                                             |
|                 |   |                                             |