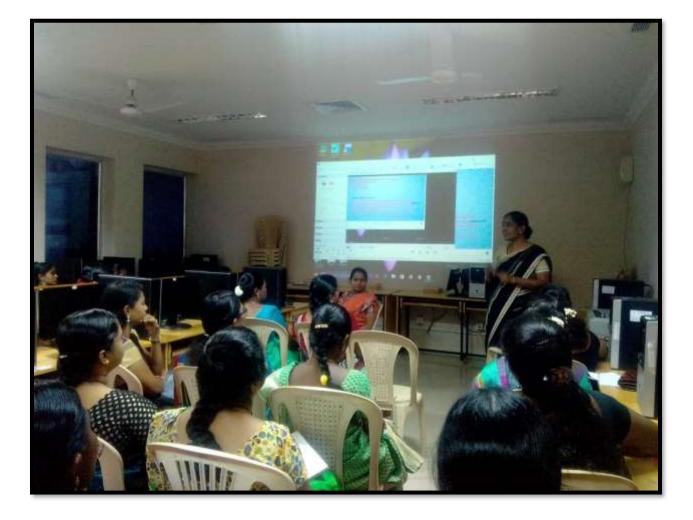

#### Creating courses and lessons in SFR LMS 07/07/2018

|                 |   | with Potential for Excellence by UGC)       |
|-----------------|---|---------------------------------------------|
|                 |   | E-Content Development Cell                  |
| Activity        |   | Demonstration                               |
| Date            | : | 7.7.2018                                    |
| Time            | : | 11.00 a.m – 12 p.m                          |
| Topic           | : | Creating courses and lessons in SFR LMS     |
| Speaker/Trainer | ï | Mrs. S. Sathya, M.Sc., M.Phil., P.B.D.C.S., |
|                 |   | Associate Professor of Computer Science,    |
|                 |   | S.F.R College, Sivakasi.                    |
| Venue           | 1 | Computer Science Lab                        |
| Participants    |   | E-Content Development Cell members          |
| VSettyo .       |   | T.Palaneeowni                               |
| Coordinator     |   | Principal                                   |
|                 |   |                                             |
|                 |   |                                             |
|                 |   |                                             |
|                 |   |                                             |
|                 |   |                                             |