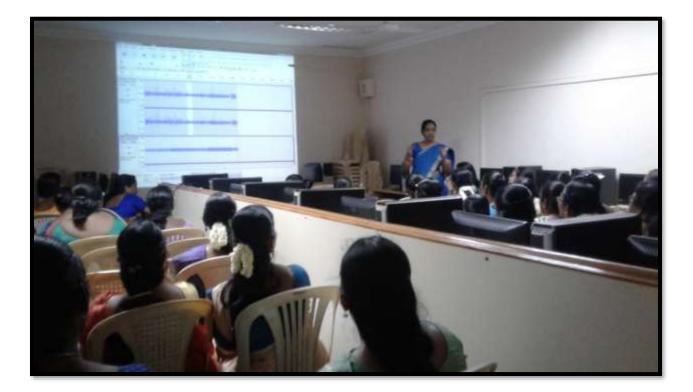

#### Creating courses and lessons in SFR LMS 07/07/2018

|                 |   | with Potential for Excellence by UGC)       |
|-----------------|---|---------------------------------------------|
|                 |   | E-Content Development Cell                  |
| Activity        |   | Demonstration                               |
| Date            | : | 7.7.2018                                    |
| Time            | : | 11.00 a.m – 12 p.m                          |
| Topic           | : | Creating courses and lessons in SFR LMS     |
| Speaker/Trainer | ï | Mrs. S. Sathya, M.Sc., M.Phil., P.B.D.C.S., |
|                 |   | Associate Professor of Computer Science,    |
|                 |   | S.F.R College, Sivakasi.                    |
| Venue           | 1 | Computer Science Lab                        |
| Participants    |   | E-Content Development Cell members          |
| VSettyo .       |   | T.Palaneeowni                               |
| Coordinator     |   | Principal                                   |
|                 |   |                                             |
|                 |   |                                             |
|                 |   |                                             |
|                 |   |                                             |
|                 |   |                                             |