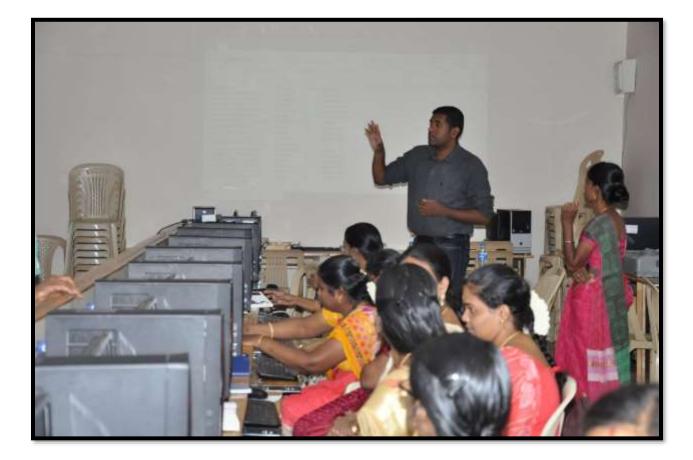

### Workshop on 'G Suite for Education 13/07/2018

| Coll            | orks Rajaratnam College for Women (Autonomous), Sivakasi |
|-----------------|----------------------------------------------------------|
| College         | Website and E-Content Development Cell                   |
|                 | Staff Circular                                           |
| Activity        | : Workshop                                               |
| Topic           | :GSuite for Education                                    |
| Speaker         | : Mr. Hariharan Chandrasekaran,                          |
|                 | Co-founder,                                              |
|                 | EDUSCULPT Education Solutions (P) Ltd.                   |
|                 | Chennai.                                                 |
| Venue           | : Computer Science Lab                                   |
| Date            | : 13.07.2018 (Friday)                                    |
| Time            | : 10 A.M to 3.30 P.M                                     |
| Al              | l Staff Members are cordially invited                    |
| Sottyo          | 0                                                        |
| Staff in charge | Principal                                                |
|                 |                                                          |
|                 |                                                          |
|                 |                                                          |