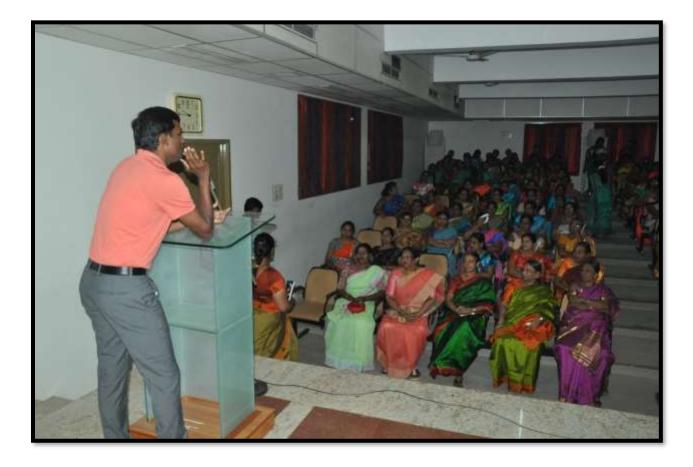

#### Support Staff Development Programme on "People Management 12/07/2018

T 18 The standard Fiseworks Rajasatham College for Homen, Shaka Internal Quality Assurance cell (IQAC) work organised by IRAC on 12.7. 2018 Detween 10.00 dim and 11'so am at the Techno Lab Mrs. K. Amultia, Office Superindenderd welcomed the gathering Mall'S N N Sivapinan JCT International Trainer addressed the Support Staff on "people Management". The Guest speaken stressed on the importance of being patient, priendly and humane for effective people management The session was very lively and interactive Dr. J. Arun Nandini office Manager proposed dore note of thanks B. Sava Pringa 7 Trasann Ac. Staff-in-charge J-Palane to puer-is. Guest Speaker Runcipal IQAC CO-Edinated Members Present Signature Name Malal M. Latshmi Priya M. Murugesware H Menergescoon S. Lingammel 5. Branaki NE Ban Prije A Senthi 7. M. Guenne Remain alu & Typaliesh H Kannatelli 9. M. Kamatchi